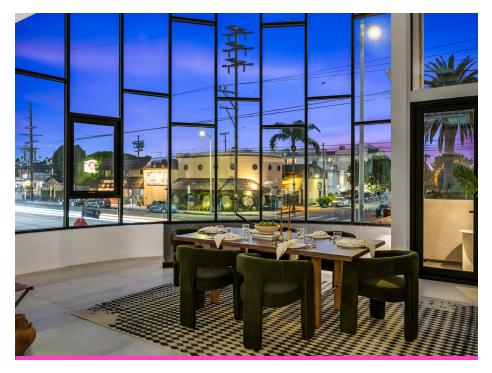

Soaring high ceilings and floor to ceiling windows give the space a loft like feel with an efficient, open concept design. The corner unit offers the perfect blend of elegance and functionality with 3 en suite bedrooms, a bonus loft space and spacious roof deck that is equipped with a wet bar and built in BBQ. Sophisticated finishes of wide plank white oak floors and stainless steel appliances ensure you will be living tastefully and luxuriously. The home has a gated driveway with private 2 car garage and room for storage. Don't miss your chance to experience the pinnacle of coastal California lifestyle in this remarkable home!