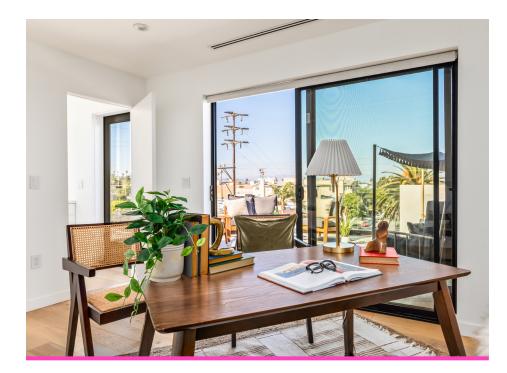

Soaring high ceilings and floor to ceiling windows give the space a loft like feel with an efficient, open concept design. The corner unit offers the perfect blend of elegance and functionality with 3 en suite bedrooms, a bonus loft space and spacious roof deck that is equipped with a wet bar and built in BBQ. Sophisticated finishes of wide plank white oak floors and stainless steel appliances ensure you will be living tastefully and luxuriously. The home has a gated driveway with private 2 car garage and room for storage. Don't miss your chance to experience the pinnacle of coastal California lifestyle in this remarkable home!