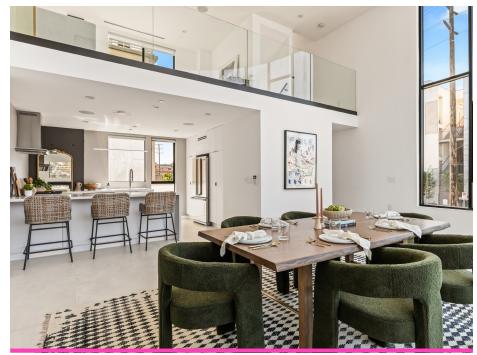

Soaring high ceilings and floor to ceiling windows give the space a loft like feel with an efficient, open concept design. The corner unit offers the perfect blend of elegance and functionality with 3 en suite bedrooms, a bonus loft space and spacious roof deck that is equipped with a wet bar and built in BBQ. Sophisticated finishes of wide plank white oak floors and stainless steel appliances ensure you will be living tastefully and luxuriously. The home has a gated driveway with private 2 car garage and room for storage. Don't miss your chance to experience the pinnacle of coastal California lifestyle in this remarkable home!