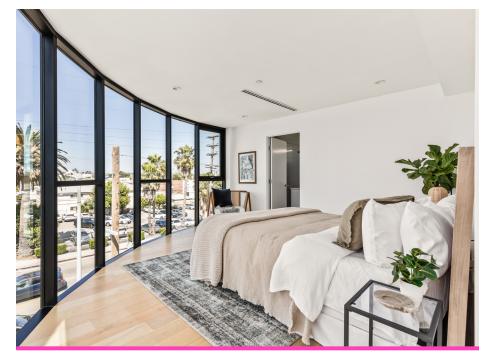

Soaring high ceilings and floor to ceiling windows give the space a loft like feel with an efficient, open concept design. The corner unit offers the perfect blend of elegance and functionality with 3 en suite bedrooms, a bonus loft space and spacious roof deck that is equipped with a wet bar and built in BBQ. Sophisticated finishes of wide plank white oak floors and stainless steel appliances ensure you will be living tastefully and luxuriously. The home has a gated driveway with private 2 car garage and room for storage. Don't miss your chance to experience the pinnacle of coastal California lifestyle in this remarkable home!