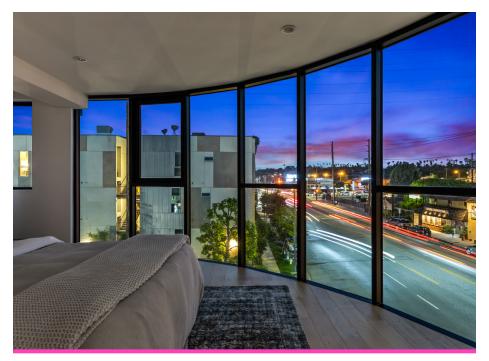

Soaring high ceilings and floor to ceiling windows give the space a loft like feel with an efficient, open concept design. The corner unit offers the perfect blend of elegance and functionality with 3 en suite bedrooms, a bonus loft space and spacious roof deck that is equipped with a wet bar and built in BBQ. Sophisticated finishes of wide plank white oak floors and stainless steel appliances ensure you will be living tastefully and luxuriously. The home has a gated driveway with private 2 car garage and room for storage. Don't miss your chance to experience the pinnacle of coastal California lifestyle in this remarkable home!