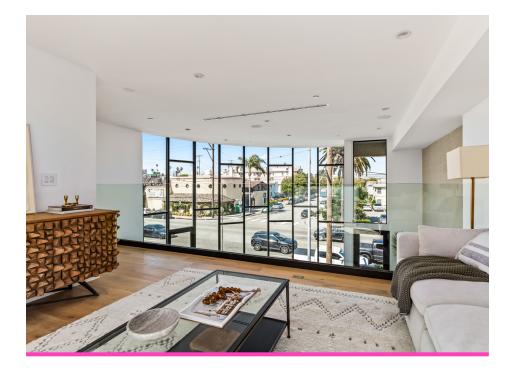

Soaring high ceilings and floor to ceiling windows give the space a loft like feel with an efficient, open concept design. The corner unit offers the perfect blend of elegance and functionality with 3 en suite bedrooms, a bonus loft space and spacious roof deck that is equipped with a wet bar and built in BBQ. Sophisticated finishes of wide plank white oak floors and stainless steel appliances ensure you will be living tastefully and luxuriously. The home has a gated driveway with private 2 car garage and room for storage. Don't miss your chance to experience the pinnacle of coastal California lifestyle in this remarkable home!