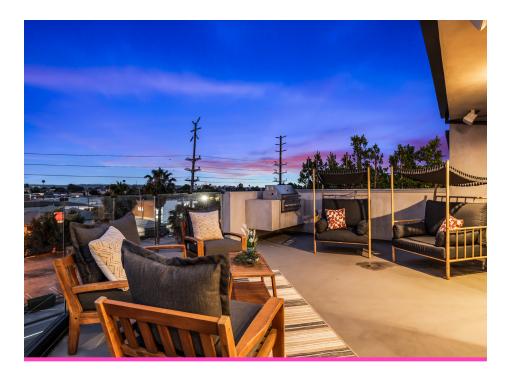

Soaring high ceilings and floor to ceiling windows give the space a loft like feel with an efficient, open concept design. The corner unit offers the perfect blend of elegance and functionality with 3 en suite bedrooms, a bonus loft space and spacious roof deck that is equipped with a wet bar and built in BBQ. Sophisticated finishes of wide plank white oak floors and stainless steel appliances ensure you will be living tastefully and luxuriously. The home has a gated driveway with private 2 car garage and room for storage. Don't miss your chance to experience the pinnacle of coastal California lifestyle in this remarkable home!

### Features

- Small lot subdivision
- 4 homes total
- Private 2-car garages
- Dedicated storage
- Private outdoor spaces
- Rooftop decks
- Brand new construction

**Price Range** \$1,795,000 - \$2,095,000