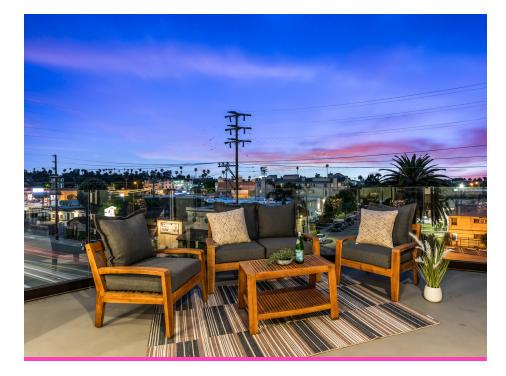

Soaring high ceilings and floor to ceiling windows give the space a loft like feel with an efficient, open concept design. The corner unit offers the perfect blend of elegance and functionality with 3 en suite bedrooms, a bonus loft space and spacious roof deck that is equipped with a wet bar and built in BBQ. Sophisticated finishes of wide plank white oak floors and stainless steel appliances ensure you will be living tastefully and luxuriously. The home has a gated driveway with private 2 car garage and room for storage. Don't miss your chance to experience the pinnacle of coastal California lifestyle in this remarkable home!

### Features

- Small lot subdivision
- 4 homes total
- Private 2-car garages
- Dedicated storage
- Private outdoor spaces
- Rooftop decks
- Brand new construction

**Price Range** \$1,795,000 - \$2,095,000