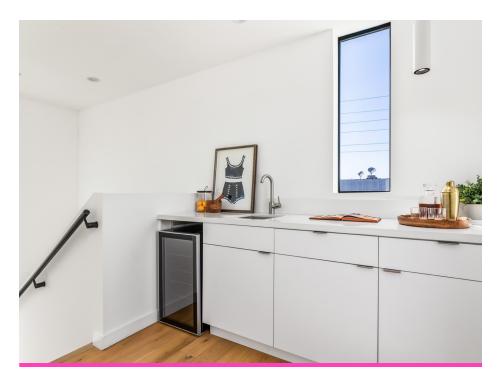

Soaring high ceilings and floor to ceiling windows give the space a loft like feel with an efficient, open concept design. The corner unit offers the perfect blend of elegance and functionality with 3 en suite bedrooms, a bonus loft space and spacious roof deck that is equipped with a wet bar and built in BBQ. Sophisticated finishes of wide plank white oak floors and stainless steel appliances ensure you will be living tastefully and luxuriously. The home has a gated driveway with private 2 car garage and room for storage. Don't miss your chance to experience the pinnacle of coastal California lifestyle in this remarkable home!