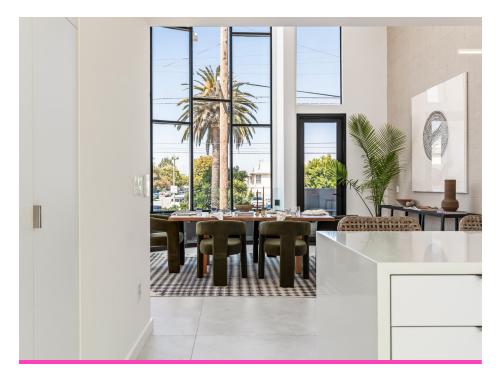

Soaring high ceilings and floor to ceiling windows give the space a loft like feel with an efficient, open concept design. The corner unit offers the perfect blend of elegance and functionality with 3 en suite bedrooms, a bonus loft space and spacious roof deck that is equipped with a wet bar and built in BBQ. Sophisticated finishes of wide plank white oak floors and stainless steel appliances ensure you will be living tastefully and luxuriously. The home has a gated driveway with private 2 car garage and room for storage. Don't miss your chance to experience the pinnacle of coastal California lifestyle in this remarkable home!