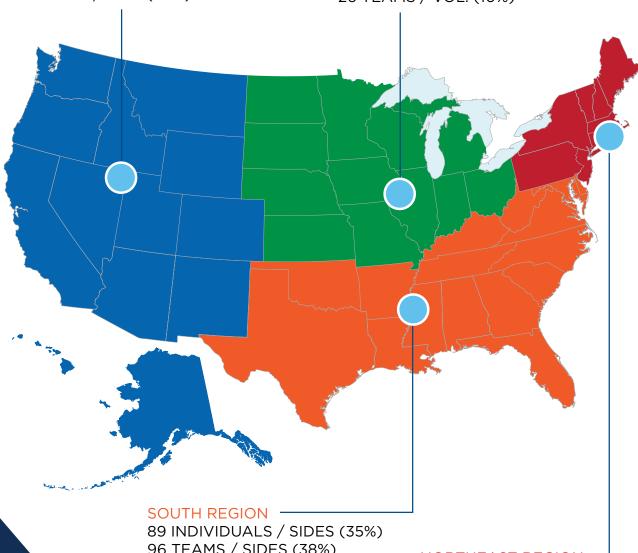

ame in closely behind on the teams category with 32 percent. The West came in third for the transaction sides with the Northeast closing in last again as it did in 2016 and 2017.

The Western region once again led the sales volume rankings, both for individuals with 52 percent and teams with 42 percent. The Northeast came in second for individuals by sales volume at 32 percent while the South region came in third at 13 percent. The Midwest had the fewest represented on both the individuals and teams by sales volume lasts for the last two years.

### **WEST REGION**

46 INDIVIDUALS / SIDES (18%) 52 TEAMS / SIDES (21%) 131 INDIVIDUALS / VOL. (52%) 104 TEAMS / VOL. (42%)

### MIDWEST REGION

74 INDIVIDUALS / SIDES (31%) 79 TEAMS / SIDES (32%) 6 INDIVIDUALS / VOL. (3 %) 26 TEAMS / VOL. (10%)



89 INDIVIDUALS / SIDES (35%) 96 TEAMS / SIDES (38%) 32 INDIVIDUALS / VOL. (13%) 61 TEAMS / VOL. (24%)

### NORTHEAST REGION

41 INDIVIDUALS / SIDES (16%) 23 TEAMS / SIDES (9%) 81 INDIVIDUALS / VOL. (32%) 59 TEAMS / VOL. (24%)

### 5 YEAR CHANGE (Averages)

|      | INDIVIDUAL SIDES      |      |               |  |
|------|-----------------------|------|---------------|--|
| 2018 | 204                   | 2014 | 226           |  |
|      | 5 YEAR CHANGE   -9.6% |      |               |  |
|      | INDIVIDUAL VOLUME     |      |               |  |
| 2018 | \$138,591,634         | 2014 | \$108,948,853 |  |
|      | 5 YEAR CHANGE   27.2% |      |               |  |
|      | TEAMS SIDES           |      |               |  |
| 2018 | 533                   | 2014 | 392           |  |
|      | 5