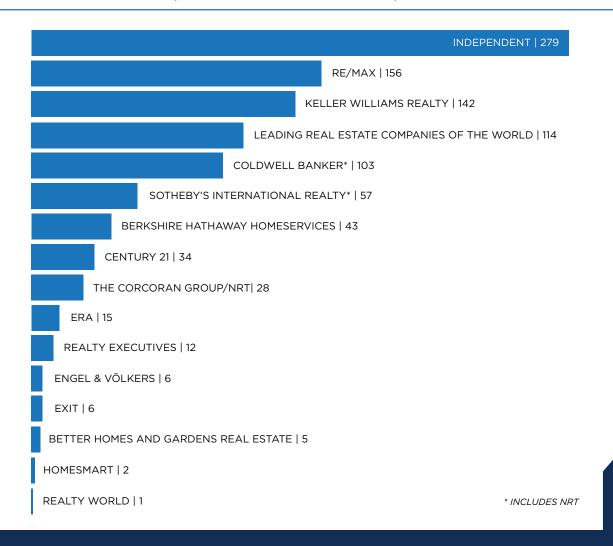

8,570,000.00 |
| 238. | Julie Back            | Sibcy Cline Realtors                      |                 |
|      | Cincinnati, OH        |                                           | \$78,319,566.00 |
| 239. | Barbara Boyle         | Sotheby's International Realty            |                 |
|      | Pacific Palisades, CA |                                           | \$78,301,400.00 |
| 240. | Chris Souki           | Coldwell Banker Mason Morse Real Estate   |                 |
|      | Aspen, CO             |                                           | \$77,442,780.00 |
|      |                       |                                           |                 |





### **ANALYSIS OF THE THOUSAND**

### **TOP 250 AVERAGES**



### BRAND BREAKDOWN | NUMBER OF INDIVIDUALS / TEAMS



### REGIONAL BREAKDOWN

For the fourth year in a row, the South region dominated the transaction sides rankings with 38 percent in the teams category and on the individual category, with 35 percent. The Midwest region came in closely behind on the teams category with 32 percent. The West came in third for the transaction sides with the Northeast closing in last again as it did in 2016 and 2017.

The Western region once again led the sales volume rankings, both for individuals with 52 percent and teams with 42 percent. The Northeast came in second for individuals by sales volume at 32 percent while the South region came in third at 13 percent. The Midwest had the fewest represented on both the individuals and teams by sales volume lasts for the last two years.

### **WEST REGION**

46 IND