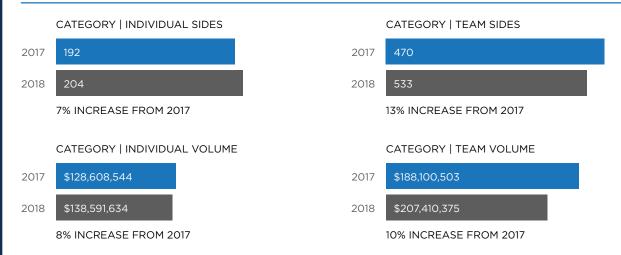

This is the 13th year REAL Trends published the ranking of the top sales professionals in the United States in partnership with *The Wall Street Journal*. These superb professionals closed 184,407 sides and more than \$86 billion in sales volume in 2017—a new record for sales volume for this group and a 9 percent increase from *The Thousand* last year. It is incredible to consider that 1,000 sales professionals and teams could accomplish so much.